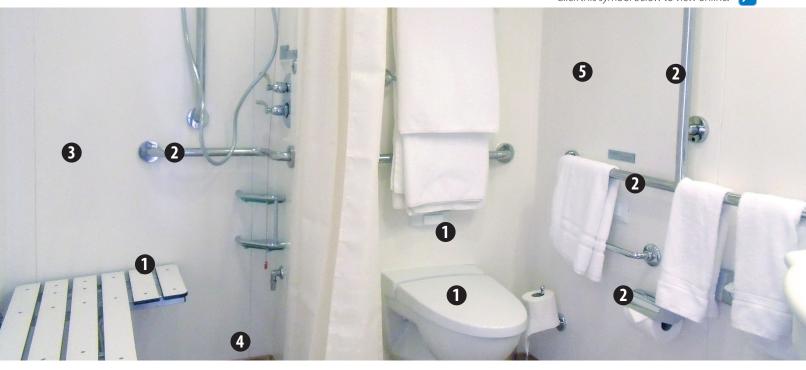

# The Dustbane Way Cleaning an Accessible Washroom

Cleaning an accessible washroom starts with a simple program. Ask us about a custom program that will meet your individual needs. Here's our baseline recommendation.