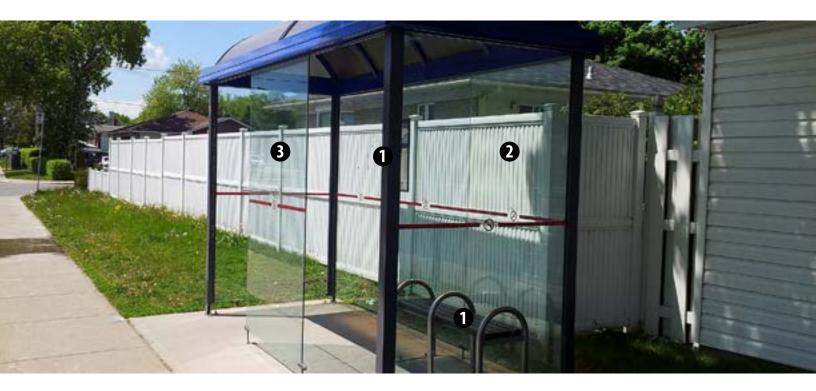

## The Dustbane Way Cleaning a Bus Shefter

Cleaning a bus shelter begins with a simple program. Ask us about a custom program that will meet your individual needs. Here is our baseline recommendation.