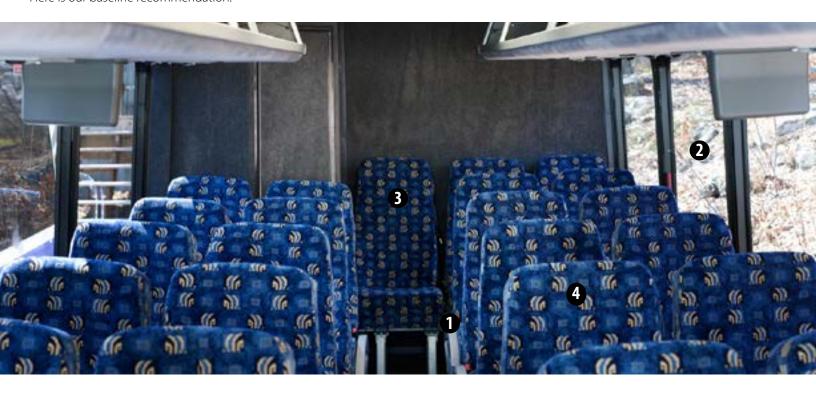

## **Cleaner and Degreaser: Emerald**

Emerald is a multi-purpose cleaner and degreaser that cuts through grease, oil and heavily soiled surfaces. Its gentle formula removes dirt and impurities from surfaces and objects while being gentle enough to clean floors and hard surfaces. UL ECOLOGO® Certified.

- Dilute in cold water at a rate of 1:128.
- Available in 750 ml (RTU), 4 L & 20 L.