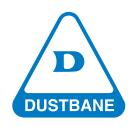

#### **Cleaner/Degreaser: Emerald**

Helps to remove stains and other sticky substances that render a dirty look to a kitchen. Emerald's powerful formula effectively cuts through grease, oil and heavily soiled surfaces. UL ECOLOGO® Certified.

- Dilute in cold water at a rate of 1:128.
- Available in 750 ml (RTU), 4 L & 20 L.