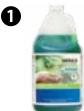

#### **Fryer and Hot Plate Cleaner:** Fryer & Griddle

Ensure your fryers and hot plate are performing at their best. Fryer & Griddle quickly penetrates and emulsifies baked on grease, oil and carbon on metal surfaces

- Dilute according to application.
- Available in 4 L.