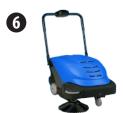

# Floor Sweeping: Gladiator 464

Quiet and non-disruptive walk behind sweeper perfect for pre-sweeping office floors that are covered in small debris.

- Up to 2.5 hours of runtime
- · 25" sweeping path