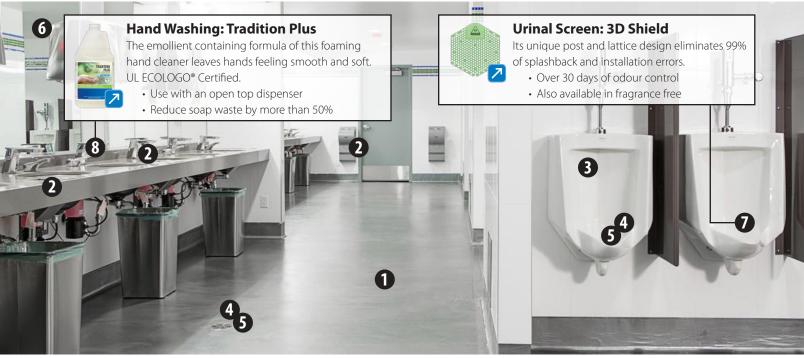

# The Dustbane Way

Cleaning the Restrooms

Cleaning restrooms starts with a simple program. Ask us about a custom program that will meet your individual needs. Here's our baseline recommendation.

Click this symbol below to view online: 7