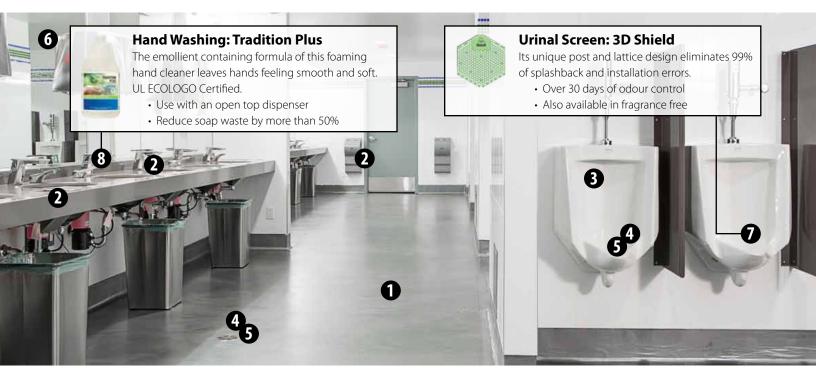

## **Step by Step Instructions**

- 1. Flush toilets, then squirt **ORGANIC** under lip of bowl.
- 2. Replenish toilet tissue dispensers. The bottom sheet of the added supply should fold inside the top sheet of the existing supply so it will draw properly.
- **3.** Replenish paper towels. Fold in properly. If roll type is used, roll must be inserted with feed from the bottom of the roll.
- Replenish soap dispensers with TRADITION or TRADITION PLUS and ensure each dispenser is working properly. Wipe outside with QUAT PLUS, then wipe dry.
- 5. Replenish any other dispensers (toilet seat covers, sanitary napkins, etc.)

- 6. Hand pick litter and place in waste receptacles into service cart.
- 7. Empty waste receptacles into service cart bag. Place receptacles out of way for floor cleaning.
- Wear rubber gloves. With a microfibre cloth and QUAT PLUS or OXY-Q, squeeze out excess solution, then wipe all horizontal surfaces above the floor, paying particular attention to tops of partitions, cubicle doors and glass shelves.
- 9. With a dedicated microfibre cloth and **QUAT PLUS** or **OXY-Q**, wipe the outside of each toilet bowl and both sides of each toilet seat. Leave seat damp and in the upright position.
- **10.** With a microfibre cloth and **QUAT PLUS** or **OXY-Q**, wipe the outside of each urinal and polished metal. Wipe metal dry.

#### **Odour Control**

Washrooms can be a source of foul odours. Keep them under control with any of the following options:

**3D SHIELD** is a urinal screen with a unique post and lattice design that eliminates 99% of splashback. It offers over 30 days of odour control.