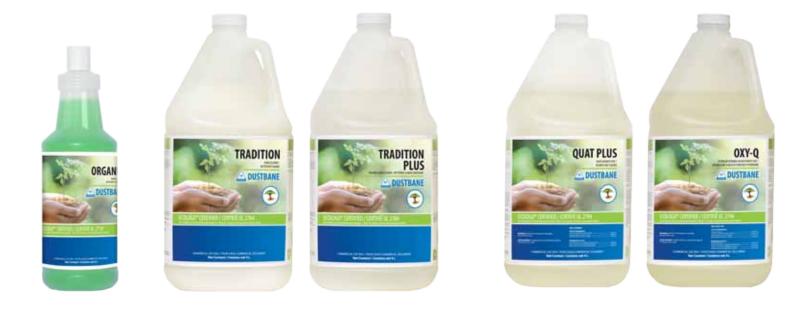

## **Step by Step Instructions**

- 1. Flush toilets, then squirt **ORGANIC** under lip of bowl.
- 2. Replenish toilet tissue dispensers. The bottom sheet of the added supply should fold inside the top sheet of the existing supply so it will draw properly.
- **3.** Replenish paper towels. Fold in properly. If roll type is used, roll must be inserted with feed from the bottom of the roll.
- Replenish soap dispensers with TRADITION or TRADITION PLUS and ensure each dispenser is working properly. Wipe outside with QUAT PLUS, then wipe dry.
- 5. Replenish any other dispensers (toilet seat covers, sanitary napkins, etc.)

- 6. Hand pick litter and place in waste receptacles into service cart.
- 7. Empty waste receptacles into service cart bag. Place receptacles out of way for floor cleaning.
- Wear rubber gloves. With a microfibre cloth and QUAT PLUS or OXY-Q, squeeze out excess solution, then wipe all horizontal surfaces above the floor, paying particular attention to tops of partitions, cubicle doors and glass shelves.
- 9. With a dedicated microfibre cloth and **QUAT PLUS** or **OXY-Q**, wipe the outside of each toilet bowl and both sides of each toilet seat. Leave seat damp and in the upright position.
- **10.** With a microfibre cloth and **QUAT PLUS** or **OXY-Q**, wipe the outside of each urinal and polished metal. Wipe metal dry.

## Step by Step Instructions

- With a microfibre cloth and QUAT PLUS or OXY-Q, wipe all outside and inside surfaces of each sink, taps, and pipes. Use ORGANIC on stains and taps. Wipe dry with paper towel.
- **12.** With a squeegee or microfibre cloth and **AZURE**, clean all mirrors and mirror frames and stainless steel fixtures.
- **13.** Using **QUAT PLUS** or **OXY-Q**, spot clean walls, light switches and partitions. Pay particular attention to splash marks near sinks.
- Wear rubber gloves and use a toilet bowl brush to scrub inside bowl of each toilet. Be certain to include under lip. Flush toilet – leave seat up.
- **15.** Wear rubber gloves and remove debris from urinals. Use bowl brush and **ORGANIC** to clean inside each urinal and flush.

- 16. When all urinals are cleaned, squirt small amount of QUAT PLUS or OXY-Q into each drain. Do not flush again.
- **17.** Dust mop floor and pick up sweepings with dustpan and banister brush. See the **Floor Care Training Guide** for a more detailed explanation.
- 18. Damp mop or, if necessary, wash the floor using QUAT PLUS. Pay particular attention to corners and areas behind toilets. Remove all splash marks from baseboards, base of toilet bowls and legs of cubicle partitions. Use wet floor signs, until the floor in completely dry. See the Floor Care Training Guide for a more detailed explanation.
- **19.** Replace waste receptacles and check total area to ensure everything is in order.