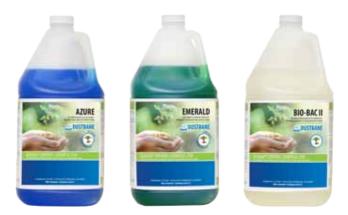

## Step by Step Instructions

- With a microfibre cloth and QUAT PLUS or OXY-Q, wipe all outside and inside surfaces of each sink, taps, and pipes. Use ORGANIC on stains and taps. Wipe dry with paper towel.
- **12.** With a squeegee or microfibre cloth and **AZURE**, clean all mirrors and mirror frames and stainless steel fixtures.
- **13.** Using **QUAT PLUS** or **OXY-Q**, spot clean walls, light switches and partitions. Pay particular attention to splash marks near sinks.
- Wear rubber gloves and use a toilet bowl brush to scrub inside bowl of each toilet. Be certain to include under lip. Flush toilet – leave seat up.
- **15.** Wear rubber gloves and remove debris from urinals. Use bowl brush and **ORGANIC** to clean inside each urinal and flush.

#### **Drain & Vent Cleaning**

Periodically, it will be necessary to clean air vents. Use **EMERALD** for this task, then wipe dry.

It may also be necessary to pour a small amount of **BIO-BACII** into floor drains once weekly to prevent odours from emanating from traps.

#### Drain Cleaner: Bio-Bac II

Malodours in washrooms and shower stalls are far from appealing to patrons. Drains are one hiding place where germs can lurk. Bio-Bac II's enzyme based formula will eat away the odour causing bacteria. UL ECOLOGO Certified.

#### Drain Cleaner: Bio-Bac II

Malodours in washrooms are not appealing to patrons. Drains are one hiding place where germs can lurk. Bio-Bac II's enzyme based formula will eat away the odour causing bacteria. UL ECOLOGO Certified.