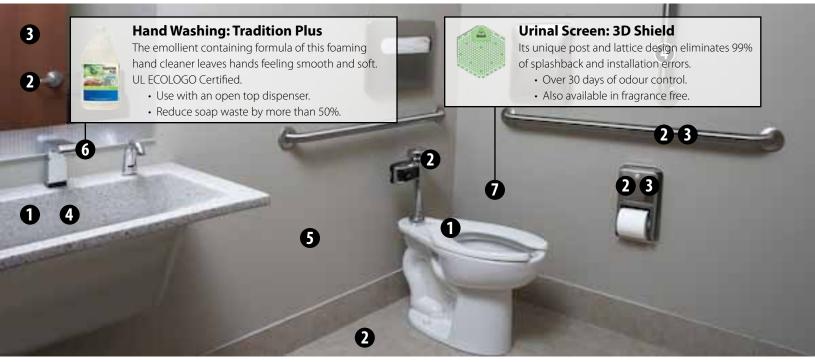

## **Step by Step Instructions**

- 1. Flush toilets, then squirt **ORGANIC** under lip of bowl.
- 2. Replenish toilet tissue dispensers. The bottom sheet of the added supply should fold inside the top sheet of the existing supply so it will draw properly.
- **3.** Replenish paper towels. Fold in properly. If roll type is used, roll must be inserted with feed from the bottom of the roll.
- Replenish soap dispensers with TRADITION or TRADITION PLUS and ensure each dispenser is working properly. Wipe outside with QUAT PLUS, then wipe dry.
- 5. Replenish any other dispensers (toilet seat covers, sanitary napkins, etc.)

- 6. Hand pick litter and place in waste receptacles into service cart.
- 7. Empty waste receptacles into service cart bag. Place receptacles out of way for floor cleaning.
- Wear rubber gloves. With a microfibre cloth and QUAT PLUS or OXY-Q, squeeze out excess solution, then wipe all horizontal surfaces above the floor, paying particular attention to tops of partitions, cubicle doors and glass shelves.
- 9. With a dedicated microfibre cloth and **QUAT PLUS** or **OXY-Q**, wipe the outside of each toilet bowl and both sides of each toilet seat. Leave seat damp and in the upright position.
- **10.** With a microfibre cloth and **QUAT PLUS** or **OXY-Q**, wipe the outside of each urinal and polished metal. Wipe metal dry.

## Step by Step Instructions

- With a microfibre cloth and QUAT PLUS or OXY-Q, wipe all outside and inside surfaces of each sink, taps, and pipes. Use ORGANIC on stains and taps. Wipe dry with paper towel.
- **12.** With a squeegee or microfibre cloth and **AZURE**, clean all mirrors and mirror frames and stainless steel fixtures.
- **13.** Using **QUAT PLUS** or **OXY-Q**, spot clean walls, light switches and partitions. Pay particular attention to splash marks near sinks.
- Wear rubber gloves and use a toilet bowl brush to scrub inside bowl of each toilet. Be certain to include under lip. Flush toilet – leave seat up.
- **15.** Wear rubber gloves and remove debris from urinals. Use bowl brush and **ORGANIC** to clean inside each urinal and flush.

- 16. When all urinals are cleaned, squirt small amount of QUAT PLUS or OXY-Q into each drain. Do not flush again.
- **17.** Dust mop floor and pick up sweepings with dustpan and banister brush. See the **Floor Care Training Guide** for a more detailed explanation.
- 18. Damp mop or, if necessary, wash the floor using QUAT PLUS. Pay particular attention to corners and areas behind toilets. Remove all splash marks from baseboards, base of toilet bowls and legs of cubicle partitions. Use wet floor signs, until the floor in completely dry. See the Floor Care Training Guide for a more detailed explanation.
- **19.** Replace waste receptacles and check total area to ensure everything is in order.

#### **Odour Control**

Washrooms can be a source of foul odours. Keep them under control with any of the following options:

**3D SHIELD** is a urinal screen with a unique post and lattice design that eliminates 99% of splashback. It offers over 30 days of odour control.