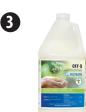

- Dilute 2 tablets per 1 L of water for disinfection.
- Dilute 1 tablet per 20 L of water for sanitizing.

3

Disinfectant & Deodorizer: Oxy-Q

A building that has experienced a fire in the vicinity can have unwanted films that produce foul smells and bacteria. Oxy-Q uses hydrogen peroxide to create a complete cleaning solution that can tackle contaminated buildup and leave behind a fresh scent. UL ECOLOGO® Certified. DIN: 02457148.

- Dilute in cold water at a rate of 1:80
- Available in 4 L.

5

An industrial wet/dry vacuum for all your heavy-duty messes. The DB24 is built with a tough tank for aggressive movements and powerful cleanup. Boasts an integrated drainpipe for efficient disposal after use. Made of up to 75% recycled plastic. • CUL Certified