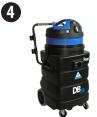

- Dilute in cold water at a rate of 1:80
- Available in 4 L.

5

An industrial wet/dry vacuum for all your heavy-duty messes. The DB24 is built with a tough tank for aggressive movements and powerful cleanup. Boasts an integrated drainpipe for efficient disposal after use. Made of up to 75% recycled plastic. • CUL Certified

- cUL Certified
- Includes all necessary tools & accessories

#### DB24

An industrial wet/dry vacuum for all your heavy-duty messes. The DB24 is built with a tough tank for aggressive movements and powerful cleanup. Boasts an integrated drainpipe for efficient disposal after use. Made of up to 75% recycled plastic. • cUL Certified

• Includes all necessary tools & accessories