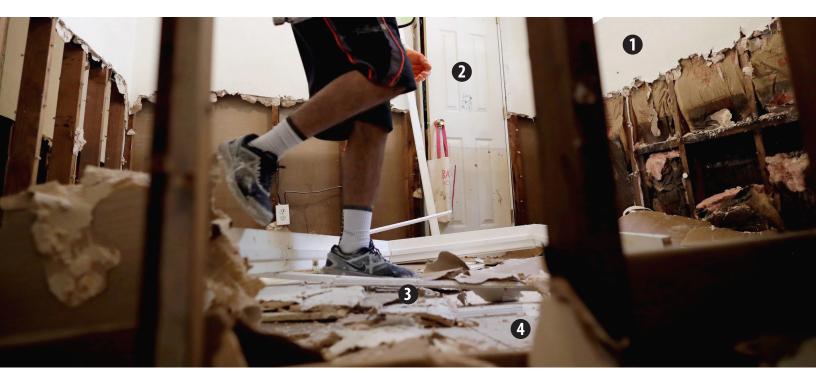

### **The Dustbane Way** Restoration: Water Damage

Cleaning up water damage starts with a simple program. Ask us about a custom program that will meet your individual needs. Here's our baseline recommendation.

#### Disinfectant: UniTab

UniTab is proven effective against a number of different microorganisms that can result in mold spores in damp environments. This compact tablet is perfect in areas that require intense disinfection against bacterial growth. DIN: 02470381.

• Dilute 2 tablets per 1 L of water for disinfection.

• Dilute 1 tablet per 20 L of water for sanitizing.

2

#### Odour Control: Bio-Bac II

Moisture caused by flooding can produce foul "musty" smells in damp areas. Bio-Bac II cuts through organic soils on hard surfaces and even in carpets that can soak up water and cause odours. UL ECOLOGO® Certified.

- Dilute in cold water at a rate of 1:120
- Available in 4 L.

4

#### Floor and Carpet Cleaning: Oxy-Q

Floors are one of the dirtiest surfaces after experiencing a flood, as they are magnets for dirt on the bottoms of shoes during the cleanup process. Oxy-Q works as an excellent floor cleaner as it disinfects the surface while cleaning it. DIN: 02457148.

- Dilute in cold water at a rate of 1:160
- Available in 4 L.

#### DB24

An industrial wet/dry vacuum for all your heavy-duty messes. The DB24 is built with a tough tank for aggressive movements and powerful cleanup. Boasts an integrated drainpipe for efficient disposal after use. Made of up to 75% recycled plastic. • cUL Certified

• Includes all necessary tools & accessories