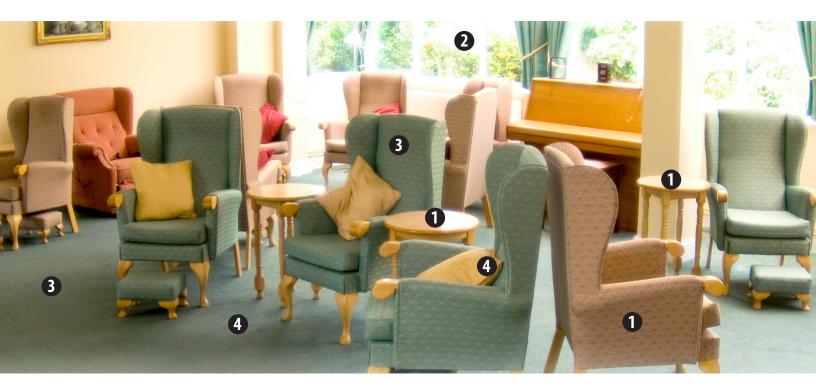

Cleaning a Lounge Area

Cleaning a lounge area starts with a simple program. Ask us about a custom program that will meet your individual needs. Here's our baseline recommendation.

#### **Disinfectant Cleaner: Vangard**

With airborne diseases and infections on the rise. it has become vital to disinfect and sanitize the surfaces. Vangard is designed to exterminate bacteria and viruses that are harmful to human health and is the ideal solution DIN: 02213109

- Dilute in cold water at a rate of 1:80.
- Available in 5 L & 20 L.