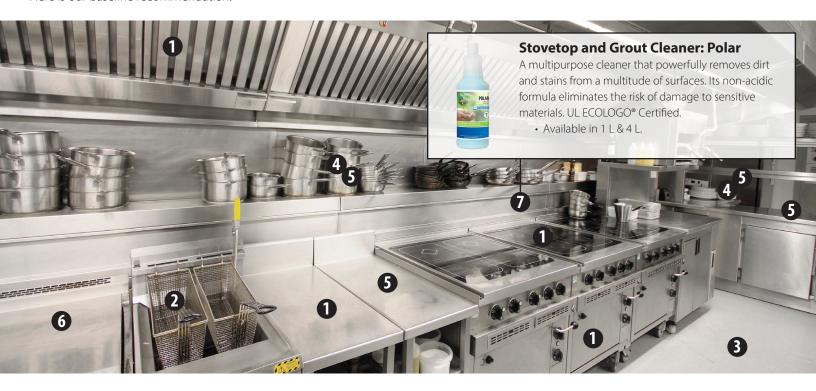

### The Dustbane Way Cleaning a Commercial Kitchen

Cleaning a commercial kitchen starts with a simple program. Ask us about a custom program that will meet your individual needs. Here is our baseline recommendation.

#### **Cleaner/Degreaser: Emerald**

Helps to remove stains and other sticky substances that render a dirty look to a kitchen. Emerald's powerful formula effectively cuts through grease, oil and heavily soiled surfaces. UL ECOLOGO® Certified.

- Dilute in cold water at a rate of 1:128.
- Available in 750 ml (RTU), 4 L & 20 L.

#### **Dish Soap: Vayselle**

Vayselle's formula is tough on grease and fat and leaves dishes sparkling clean while being mild on hands. UL ECOLOGO® Certified.

• Available in 1L, 4 L & 20 L (RTU).

#### **Fryer and Hot Plate Cleaner:** Fryer & Griddle

Ensure your fryers and hot plate are performing at their best. Fryer & Griddle quickly penetrates and emulsifies baked on grease, oil and carbon on metal surfaces

- Dilute according to application.
- Available in 4 L.

#### **Disinfectant/No Rinse Sanitizer: Quatromyicide V**

Quatromyicide V has been formulated to aid in the reduction of cross-contamination on treated surfaces and can also be used as a sanitizer on food contact. surfaces

- Dilute in cold water at a rate of 1:160 for disinfection.
- Dilute in cold water at a rate of 1:500 for

Cleans off that tough grease while removing any food smell. Breaks through grease guickly to provide a safe surface. No more slipping on greasy floors. UL ECOLOGO® Certified.

- Dilute in cold water at a rate of 1:20.
- Available in 4 L.

#### **Glass and Chrome Cleaner: Azure**

Keep your windows, mirrors, glass, chrome and stainless steel sparkling clean and streak free. APE, VOC and ammonia free. UL ECOLOGO® Certified.

- Dilute in cold water at a rate of 1:16.
- · Available in 750 ml (RTU) & 4 L.