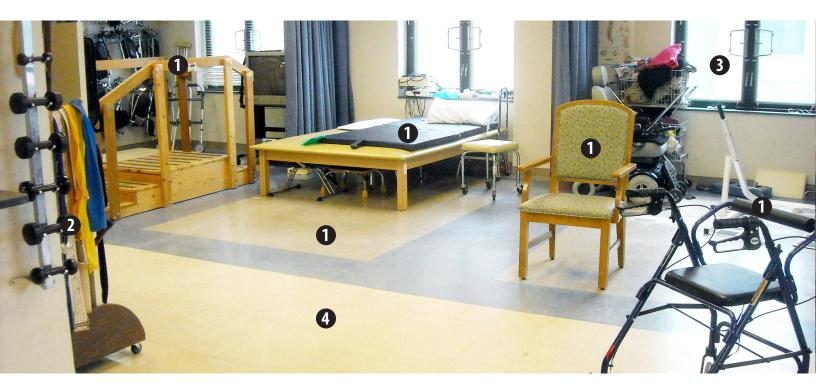

Cleaning a Therapy Room

Cleaning a therapy room starts with a simple program. Ask us about a custom program that will meet your individual needs. Here's our baseline recommendation.

#### **Disinfectant Cleaner: HealthGuard**

Disinfection is essential to maintain a cleaner and healthier environment. HealthGuard kills germs on surfaces and objects and offers complete disinfection in 5 minutes and sanitization in 15 seconds. DIN: 02505495

- Dilute in cold water at a rate of 1:64.
- Available in 4 L.

#### Sanitizer: Quatromyicide V RTU

It is vital to sanitize surfaces that could spread diseases. Quatromyicide II is a detergent-free, no rinse sanitizer that eliminates bacteria and viruses from surfaces that are sensitive to detergents. Always remember to pre-clean all surfaces prior to sanitizing.

- · Ready-to-use.
- · Available in 750 ml (RTU) & 5 L.

#### Glass and Chrome Cleaner: Azure

The cleanliness of a therapy room can go a long way in making people feel at ease. Keep your windows, mirrors, chrome and stainless steel sparkling clean and streak free. APE, VOC and ammonia free. UL ECOLOGO® Certified.

#### Floor Cleaning: DB4 dry canister vacuum

A more robust dry vacuum with a slightly larger capacity, the DB4 is designed to tackle your basic vacuuming needs but with a tough industrial look and feel for more intense operations.

• Made with up to 75% recycled plastic.

#### **Doodle Mop**

A perfect commercial-strength electric mop machine designed for daily use. Break through routine dirt and grime with ease.

- 4100 rpm motor
- 12 pounds
- 35' power cord (cordless option available)