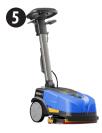

### Floor Cleaning: Micro-5

Our lightweight, easy to maneuver Micro-5 will wash your floors in difficult to reach areas while enhancing productivity in small spaces.

- · Height-adjustable handle
- 11" scrubbing pad

#### Floor Cleaning: Micro-5

Our lightweight, easy to maneuver Micro-5 will wash your floors in difficult to reach areas while enhancing productivity in small spaces.

- · Height-adjustable handle
- 11-" scrubbing path