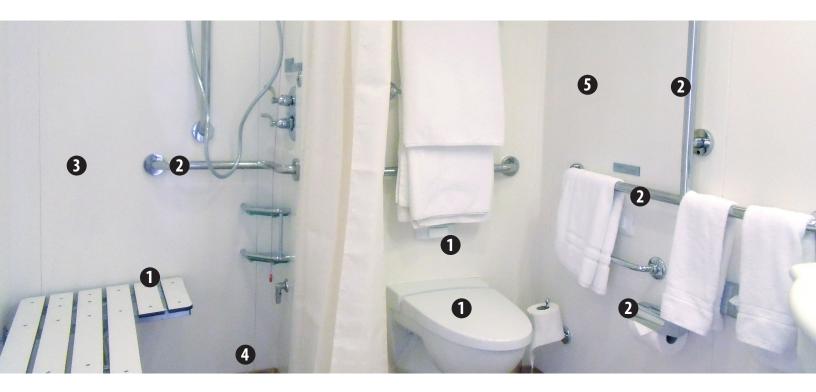

# The Dustbane Way Cleaning an Accessible Washroom

Cleaning an accessible washroom starts with a simple program. Ask us about a custom program that will meet your individual needs. Here's our baseline recommendation.

#### **Disinfectant Bowl Cleaner: Blu-Lite**

An all-in-one viscous cleaner, disinfectant, descalent and deodorizer. An acid replacement cleaner that offers optimal performance. Ideal for toilets, urinals, sinks, bathtubs, faucets, chrome, stainless steel, showers, ceramic, etc. A complete solution for washroom maintenance. DIN: 00278871.

- Dilute in cold water at a rate of 1:40.
- Available in 1 L & 5 L.

#### **Disinfectant Cleaner: Vangard**

Disinfection is essential to maintain a cleaner and healthier environment. Vangard kills germs on surfaces and objects and offers the performance of a neutral quat that eliminates odours by destroying a wide range of bacteria, fungi and viruses without the harsh smell of chemicals. DIN: 02213109

- · Dilute in cold water at a rate of 1:80.
- Available in 51 & 201.

#### **Hand & Body Shampoo**

This high foaming formula provides a rich lather on hair, hands, or the body and leaves skin feeling smooth. UL ECOLOGO® Certified.

- Use with an open top dispenser.
- Reduce soap waste by more than 50%.

#### **Bio-Based Cleaner: Bio-Bac II**

Washroom odours are not appealing. Drains are one hiding place where germs can lurk. Bio-Bac II's enzyme based formula deodorizes by attacking the organic source of odours, removes organic soils and cleans away urine stains. UL ECOLOGO® Certified.

- · Use concentrated.
- · Available in 4 L.

#### **Odour Control: Air Max**

Washrooms can be a source of foul odours. The Air Max is designed to offer consistent and powerful odour control for a full 30 days, outperforming gels, wicks and aerosols.

· Available in mango, cotton blossom and cucumber melon.

Cleaning a Dining Room

Cleaning a dining room starts with a simple program. Ask us about a custom program that will meet your individual needs. Here's our baseline recommendation.