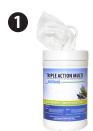

#### **Cleaning Wipes: Triple Action Multi**

If you work in an office, you know all too well how quickly a cold or bug can circulate around the office one colleague at a time. Triple Action Multi wipes make it easy to quickly clean desk surfaces and prevent the spread of germs. Its convenience will encourage your staff to maintain their office space clean. These wipes work great on white boards and also absorb spills quickly, keeping your chairs and carpets spotless without any risk of discoloration. DIN: 02452723.

- · Ready-to-use.
- 7" x 8" wipes (120 wipes per container)