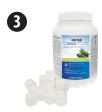

#### **Disinfectant: UniTab**

UniTab is proven effective against a number of different microorganisms that can result in mold spores in damp environments. This compact tablet is perfect in areas that require intense disinfection against bacterial growth. DIN: 02470381.

- Dilute 2 tablets per 1 L of water for disinfection.
- Dilute 1 tablet per 20 L of water for sanitizing.