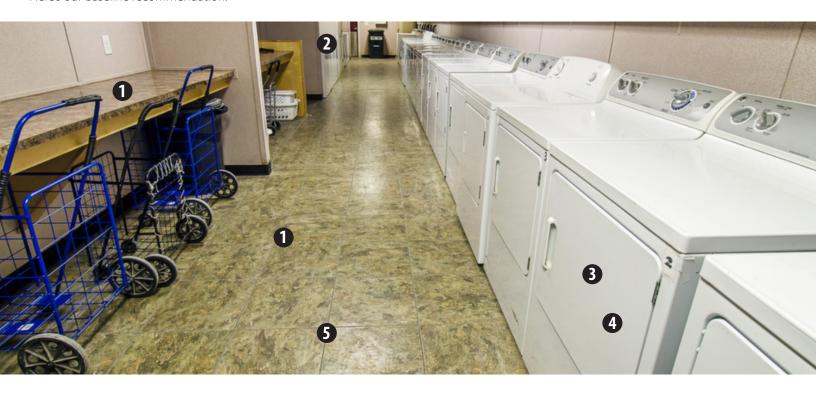

### The Dustbane Way Cleaning a Laundry Room

Cleaning a laundry room starts with a simple program. Ask us about a custom program that will meet your individual needs. Here's our baseline recommendation.

#### **Multi-Purpose Cleaner: Excelsior**

Reduce the amount of products required to clean your laundry room. The use of Excelsior as a general purpose hard surface cleaner will minimize your chemical inventory while providing the cleaning results you strive for. UL ECOLOGO® Certified.

- · Dilute in cold water at a rate of 1:64.
- Available in 4 L & 20 L.

#### Stain Remover: Oxy D.S.T. RTU

Oxy D.S.T. is a multi-purpose cleaner that removes tough stains in a safe and efficient matter. This peroxide based cleaner works great as a surface cleaner and stain remover for clothing and carpets. UL ECOLOGO® Certified.

• Available in wipes, 750 ml (RTU) & 4 L.

#### **Hand Soap: Tradition Plus**

Washing your hands on a regular basis is essential in reducing the spread of common illnesses. Use with the open top dispenser to reduce the amount of soap dispensed by more than 50%. UL ECOLOGO® Certified.

· Available in 4 L.

#### Floor Cleaning: Micro-5

Our lightweight, easy to maneuver Micro-5 will wash your floors in difficult to reach areas while enhancing productivity in small spaces.

- · Height-adjustable handle
- 11-" scrubbing path

#### **Disinfectant: UniTab**

UniTab is proven effective against a number of different microorganisms that can result in mold spores in damp environments. This compact tablet is perfect in areas that require intense disinfection against bacterial growth. DIN: 02470381.

- Dilute 2 tablets per 1 L of water for disinfection.
- Dilute 1 tablet per 20 L of water for sanitizing.