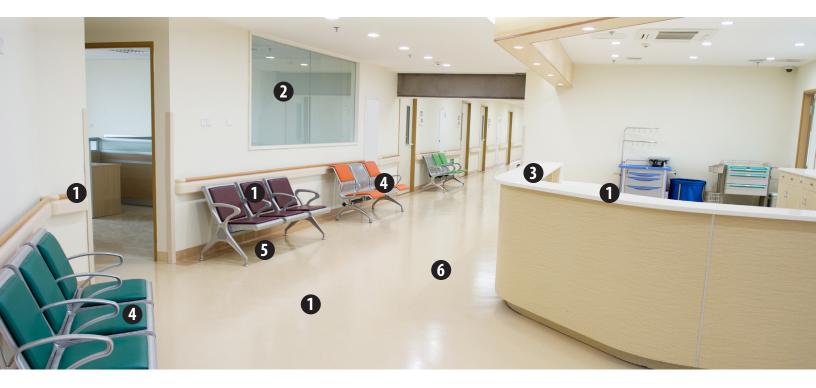

### The Dustbane Way Cleaning a Nurse Station

Cleaning a nurse station starts with a simple program. Ask us about a custom program that will meet your individual needs. Here's our baseline recommendation.

#### **Disinfectant Cleaner: HealthGuard**

Disinfection is essential to maintain a cleaner and healthier environment. HealthGuard kills germs on surfaces and objects and offers complete disinfection in 5 minutes and sanitization in 15 seconds. DIN: 02505495

- Dilute in cold water at a rate of 1:64.
- Available in 4 L.

#### **Glass and Chrome Cleaner: Azure**

Keep your windows, mirrors, chrome and stainless steel sparkling clean and streak free. APE, VOC and ammonia free. UL ECOLOGO® Certified.

- Dilute in cold water at a rate of 1:16.
- Available in 750 ml (RTU) & 4 L.

#### **Disinfecting Wipes: Eliminate**

Eliminate wipes make it easy to disinfect tables on the go. With a guick contact time of 4 minutes, you can easily maintain sanitary standards. DIN: 02459507.

- · Ready-to-use.
- 6" x 7" wipes (180 wipes per container).

#### **Bio-Based Cleaner: Bio-Bac II**

Bio-Bac II's enzyme based formula deodorizes by attacking the organic source of odours, removes organic soils and cleans away urine stains. UL ECOLOGO® Certified.

- Use concentrated
- · Available in 4 L.

#### **Doodle Mop**

A perfect commercial-strength electric mop machine designed for daily use. Break through routine dirt and grime with ease.

- · 4100 rpm motor
- 12 pounds
- 35' power cord (cordless option available)

### Floor Cleaning: Micro-5

Our lightweight, easy to maneuver Micro-5 will wash your floors in difficult to reach areas while enhancing productivity in small spaces.

- · Height-adjustable handle
- 11" scrubbing pad