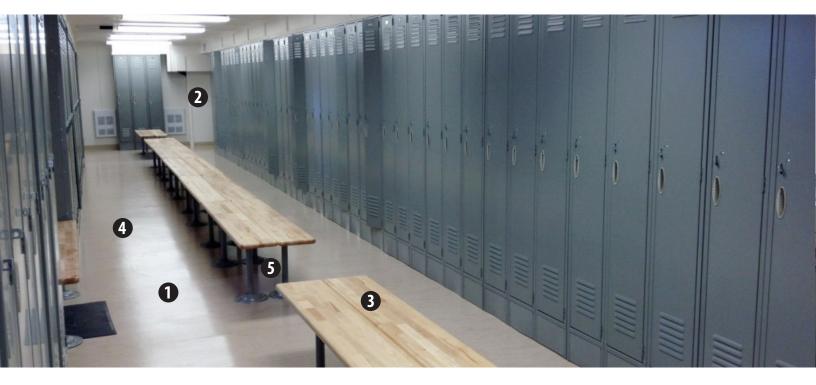

### The Dustbane Way Cleaning a Locker Room

Cleaning a locker room starts with a simple program. Ask us about a custom program that will meet your individual needs. Here's our baseline recommendation.

#### Floor Cleaner: Film Away

Flooring for locker rooms has to withstand unique conditions and can get soiled very easily. Film Away's formula is gentle on concrete surfaces and will not cause chemical degradation. Maintaining clean floors will not only make your facilities more sanitary, but will make your patrons more at ease. UL ECOLOGO® Certified.

#### **Odour Control: Air Max**

Locker rooms are frequently a source of malodours. These odours range from uniforms and gym bags, sweaty clothes, mold and mildew from the shower rooms, perspiration odours and odours from sports equipment. The Air Max is designed to offer consistent and powerful odour control for a full 30 days.

#### **Contaminated Surface Cleaner: Vangard**

The moist environment, combined with the large amount of bodies that congregate together, make locker rooms a perfect spot for germs to grow. Disinfection is essential to maintain a cleaner and healthier environment for patrons. DIN: 02213109.

#### Floor Cleaning: Micro-5

Our lightweight, easy to maneuver Micro-5 will wash your floors in difficult to reach areas while enhancing productivity in small spaces.

- Height-adjustable handle
- 11" scrubbing path

#### Doodle Mop

A perfect commercial-strength electric mop machine designed for daily use. Break through routine dirt and grime with ease.

- 4100 rpm motor
- 12 pounds
- 35' power cord (cordless option available)