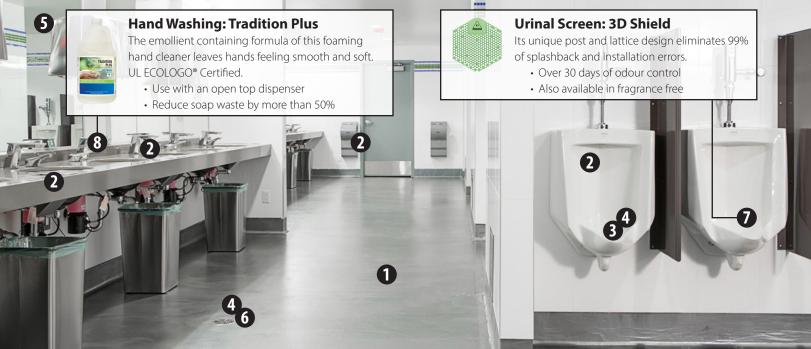

#### **Tile & Grout Cleaner: Blu-Lite Plus**

Humid and moist environments are breeding grounds for mold and mildew. Grout, being porous, absorbs the water below the surface and carries these contaminants below the surface, which can lead to discoloration and the appearance of being dirty.

#### **Disinfectant Cleaner: Blu-Lite Plus**

Germs are spread incredibly easily especially in public areas. More patrons means more germs – and as these patrons head to the restroom to freshen up, they must be extra clean. The use of a disinfectant cleaner will ensure your surfaces are germ free. DIN: 02362333.

#### **Drain Opener: Nitro**

Most restroom drain clogs result when dirt, skin flakes, and especially hair binds to soap scum on the walls of drain pipes. Over time, this gunk accumulates and reduces water flow and can lead to flooding. Nitro clears the toughest clogs guickly and safely. • Available in 1 L.

#### Drain Cleaner: Bio-Bac II

Malodours in washrooms and shower stalls are far from appealing to patrons. Drains are one hiding place where germs can lurk. Bio-Bac II's enzyme based formula will eat away the odour causing bacteria. UL ECOLOGO® Certified.

#### **Glass Cleaner: Azure**

All establishments must maintain cleanliness in order to attract and retain customers. As it is human nature to look at ourselves in the mirror, this surface must be kept spotless to preserve a clean appearance. UL ECOLOGO® Certified.