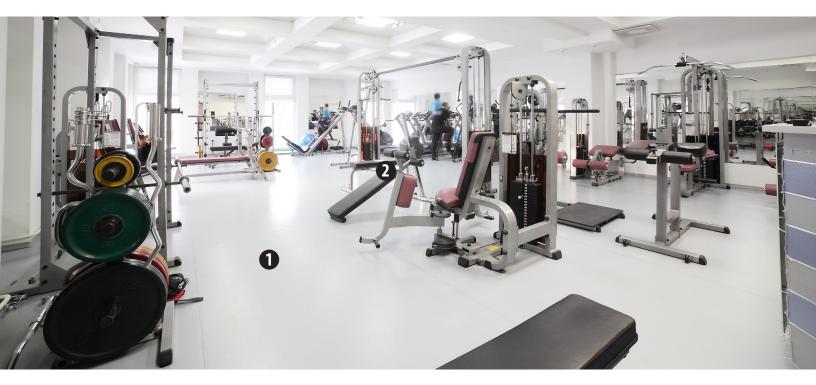

### **The Dustbane Way** Cleaning a Fitness Centre

Cleaning a fitness centre starts with a simple program. Ask us about a custom program that will meet your individual needs. Here's our baseline recommendation.

#### **Neutral Detergent: Film Away**

A neutral detergent that works on both floors and carpets to remove residue left behind from floor strippers, ice melter and hard water buildup to extend the life of your flooring. Film Away's neutral pH formula is an excellent multitask cleaner that offers superior cleaning power. UL ECOLOGO® Certified.

- Dilute in cold water at a rate of 1:80.
- Available in 4 L.