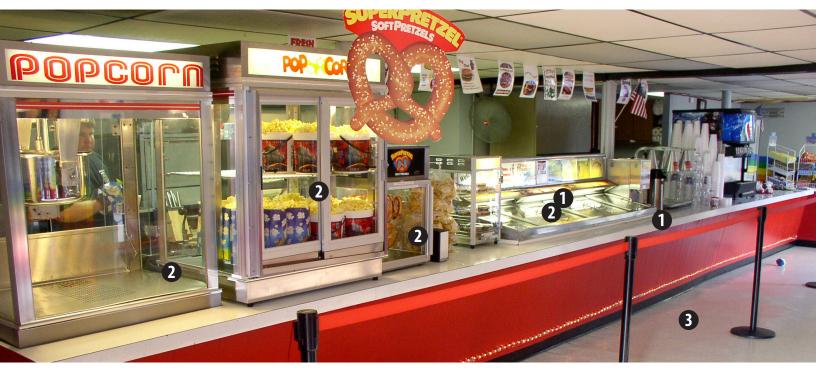

### The Dustbane Way Cleaning a Concession Stand

Cleaning concession stands starts with a simple program. Ask us about a custom program that will meet your individual needs. Here's our baseline recommendation.

#### Degreasing & Disinfecting Wipes: Triple Action Multi

Concession stands can get very busy and keeping up with the cleaning can become challenging. It only takes one dropped hot dog or spilled soda to ruin the counter and display at your stand. Having cleaning wipes readily available will allow your team to attend the spills quickly. DIN: 02452723.

#### Disinfectant/No Rinse Sanitizer: Quatromyicide V

Quatromyicide V has been formulated to aid in the reduction of cross-contamination on treated surfaces and can also be used as a sanitizer on food contact surfaces

#### Gladiator 464

Walk behind sweeper perfect for collecting small debris such as popcorn and candy.

- Quiet and not disruptive.
- Up to 2.5 hours of runtime
- 25" sweeping pad.

#### DB7

Our most versatile vacuum, perfect for a variety of commercial or industrial facilities! Captures airborne particles, built-up debris, and wet abrasion without the need for an additional filter. Made of up to 75% recycled plastic.