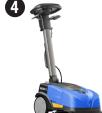

#### Floor Cleaning: Hurricane Mini

Our most compact auto-scrubber will wash your floors in difficult to reach areas while enhancing productivity in small spaces.

- Height-adjustable handle.
- 11" scrubbing path.