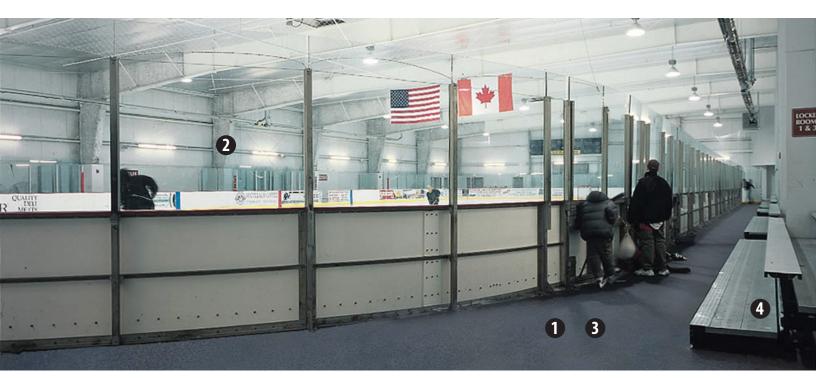

## **The Dustbane Way** Cleaning an Ice Rink

Cleaning an ice rink starts with a simple program. Ask us about a custom program that will meet your individual needs. Here's our baseline recommendation.

#### Floor Cleaner: Film Away

With Film Away and the proper rubber floor maintenance program, you will be amazed just how good your sports surfaces will look for years to come. Film Away's gentle formula will not harm your rubber floors. Remove all surface debris, grit, sand and soil with a broom and vacuum before proceeding with washing the floors. UL ECOLOGO® Certified.

#### Surface Cleaner: Resolve

Resolve will quickly and effectively remove stubborn puck marks and tape marks from fibreglass, Plexiglass, and rink boards. Renew the overall look and enhance the appearance of your advertisers rink signage and your patrons view – and make your boards and glass look new again!

#### Labrador XP – Cylindrical

Cylindrical walk behind scrubbers are perfect for sweeping and cleaning rubber floors. Sweeps, scrubs and cleans in one single pass and collects solid debris into a removable tray.

#### DB7

Our most versatile vacuum, perfect for a variety of commercial or industrial facilities! Captures airborne particles, built-up debris, and wet abrasion without the need for an additional filter. Made of up to 75% recycled plastic.