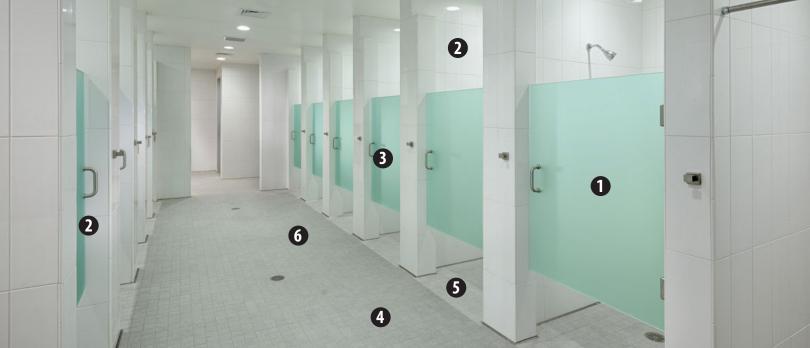

# The Dustbane Way Cleaning Shower Staffs

Cleaning shower stalls starts with a simple program. Ask us about a custom program that will meet your individual needs. Here's our baseline recommendation.

ก

#### Soap Scum Remover: Blu-Lite Plus

Airborne bacteria thrives on soap and shampoo residues left behind on shower surfaces. Regular cleaning using Blu-Lite Plus will keep surfaces clean and sanitary.

- Ready-to-use.
- Available in 1 L & 4 L.

#### Drain Cleaner: Bio-Bac II

Malodours in washrooms and shower stalls are far from appealing to patrons. Drains are one hiding place where germs can lurk. Bio-Bac II's enzyme based formula will eat away the odour causing bacteria. UL ECOLOGO® Certified.

#### Personal Care: Hand & Body Shampoo

This thick and extra high foaming product has been specially formulated for gentle cleaning action. It is mild to the skin, has a pleasant fragrance and neutral pH balance. UL ECOLOGO® Certified.

#### Tile & Grout Cleaner: Blu-Lite Plus

Humid and moist environments are breeding grounds for mold and mildew. Grout, being porous, absorbs the water below the surface and carries these contaminants below the surface, which can lead to discoloration and the apperance of being dirty.