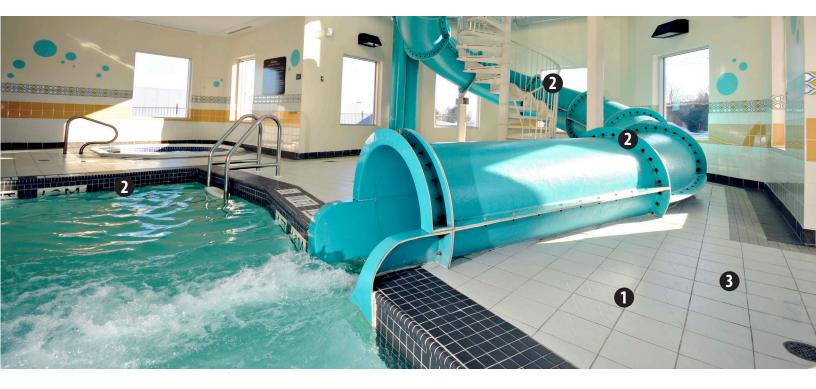

# **The Dustbane Way** Cleaning a Pool Area

Cleaning a pool area starts with a simple program. Ask us about a custom program that will meet your individual needs. Here's our baseline recommendation.

1

#### Pool Deck Cleaner: Emerald

Pool decks should be cleaned regularly to prevent the spread of disease as well as the slipperiness that results from biofilm growth. Dirt, grease and scum can be removed by scrubbing the decks with Emerald. Its non-abrasive formula is no risk for tile and grout. UL ECOLOGO® Certified.

#### **Disinfectant Cleaner: Blu-Lite**

All areas of the pool and poolside should be regularly disinfected. Blu-Lite acts as a complete solution for destroying germs while leaving behind a fresh scent that won't irritate guests. Safe for all hard surfaces including ceramic, stainless steel, grout, and porcelain. DIN: 02278871

#### Floor Cleaning: Hurricane Mini

Our most compact auto-scrubber will wash your floors in difficult to reach areas while enhancing productivity in small spaces.

- Height-adjustable handle.
- 11" scrubbing path.