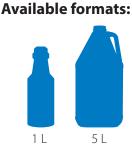

### **Packaging:**

**Bottle (1 L):** 3.5" x 3.5" x 11" (9 x 9 x 28 cm)

2.5 lbs (1 kg)

**Bottle (5 L):** 6.1" x 6.1" x 12.6" (15.5 x 15.5 x 31.9 cm)

12.25 lbs (5.56 kg)

Box (1 L): 11.5" x 14" x 10.5"

30 lbs (13.6 kg) 12 per case

Box (5 L): 12.4" x 12.4" x 13"

49 lbs (22.23 kg)

4 per case