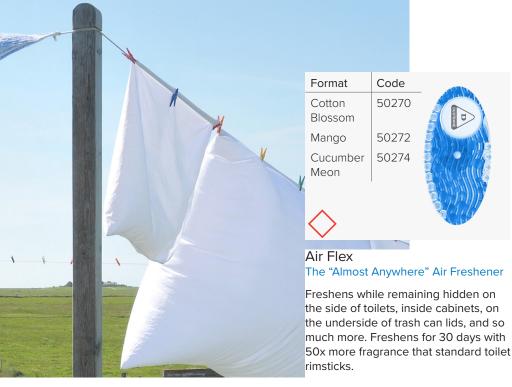

|

#### Aquascent ★★★ Water Soluble Deodorizer

Aquascent's advanced technology utilizes premium natural fragrance oils and unprecedented residual performance to provide a refreshing boost. Can be used as an air freshener or additive in your cleaning solution.



| Format             | Code  |      |
|--------------------|-------|------|
| White dispenser    | 50298 | hesh |
| Black<br>dispenser | 50299 |      |
| $\Diamond$         |       |      |

#### Ourfresh 2.0 Automatic Air Freshener Dispenser

Featuring a sleek updated design, it is an automatic air freshener dispenser that offers a perfect alternative to metered aerosols, ensuring your environment stays fresh and inviting. Fan technology and battery operated

|                   | ogy and battery operated |
|-------------------|--------------------------|
| Format            | Code                     |
| Spiced<br>Apple   | 50290                    |
| Cucumber<br>Melon | 50291                    |
| Mango             | 50292                    |

50293



Fabulous

#### Ourfresh 2.0 D