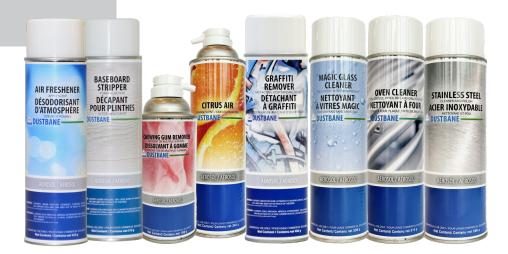

#### Doodle Buster Graffiti Remover

This high foaming formula provides optimal coverage. Although it's ideal for new and old graffiti stains, it can also be used for hard surface cleaning, degreasing, carpet cleaning and removing adhesive residue.

#### Fragrance-Free Multi-Purpose Cleaner

Yielding multiple applications with simple dilutions, Bio-Bac Free offers the ideal cleaning solution for floors, windows, stainless steel, restroom surfaces, and even textiles, reducing your product inventory.

#### Bio-Bac II Bio-Based Cleaner, Degreaser and Deodorizer

A blend of surfactants and bio-cleaning agents that provides a revolutionary cleaning solution. Penetrates hard surfaces to remove organic soils in a safer and more efficient way.

#### Emerald Hard Surface Cleaner & Degreaser

Its safe yet powerful formula effectively cuts through grease, oil and heavily soiled surfaces. This biodegradable cleaner/degreaser is solvent free.

#### General Purpose Hard Surface Cleaner

Offers a cleaning solution with exceptional performance without the use of harsh chemicals. It offers superior cleaning efficiency therefore reducing labour.

#### Oxy D.S.T. Hydrogen Peroxide Based Cleaner

Combines the powerful cleaning and degreasing properties of Dustbane's Dynamic Surfactant Technology with the amazing stain lifting power of oxygen bleach.