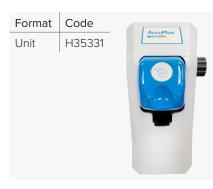

#### Hand & Body Shampoo Personal Care Product

Specially formulated for gentle cleaning action. This clear blue-green cleanser has a pleasant fragrance and neutral pH balance. It contains no phosphates, and is APE and VOC free. Mild to the skin.