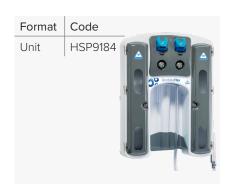

e.

| Format | Code    |            |
|--------|---------|------------|
| 3+1    | HSP7983 | EnteroFlex |
| 2+2    | HSP7984 |            |
|        |         |            |
|        |         |            |
|        |         | 0 0        |
|        |         |            |
|        |         |            |

#### EnviroFlex Proportioning System

This system can be configured with 2 (1 GPM)+2 (3.5 GPM) or 3 (1 GPM)+1 (3.5 GPM), allowing product and application flexibility and allowing you to customize the system to your needs.



#### Dispensing Pump Dispensing/Proportioning Pump

Attaches directly to bottle for on-the spot use and offers a highly controlled pumping action from its fixed nozzle, with reduces splashing and a highly directed liquid output. Dispenses 15 mL (0.5oz) per pump.



#### ModularFlex System Proportioning System

Delivers the flexibility to dispense multiple products and to configure the system as it works best for your application.



#### Proportioning Pump Dispensing/Proportioning Pump

Attaches directly to bottle for onthe-spot use and includes a stopper mechanism that allows for either a 15 mL pump or a 30 mL pump.

| Format | Code  |
|--------|-------|
| Unit   | H5824 |
|        |       |

#### Satellite Sprayer/Foamer Portable Dispensing System

This innovative device is designed for versatile applications, including foaming, spraying, and rinsing, providing a comprehensive solution for all your cleaning needs.



#### Hydro Pump Push-Pump Chemical Dispenser

Unlike traditional methods, the HydroPump doesn't require a water hook-up. It ensures