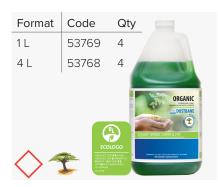

#### Organic Restroom & Bowl Cleaner

Surfactant-based, this cleaner generates a foam that clings to surfaces to give optimal contact time for a deeper clean. Eliminates rust stains in toilets, urinals, sinks and bathtub