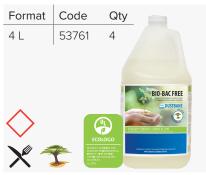

#### Bio-Bac Free

#### Fragrance-Free Multi-Purpose Cleaner

Yielding multiple applications with simple dilutions, Bio-Bac Free offers the ideal cleaning solution for floors, windows, stainless steel, restroom surfaces, and even textiles, reducing your product inventory.