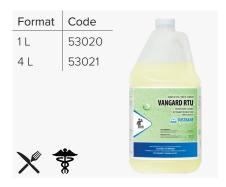

#### Oxy-Q Hydrogen Peroxide Based Disinfectant

Utilizes the power of hydrogen peroxide to create a non-toxic, complete cleaning solution: hard surface cleaner, floor cleaner, carpet cleaner, washroom cleaner, degreaser, disinfectant, and deodorizer.