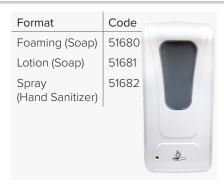

|
|        |       | ** Comment of the Com |

#### **Industrial Rack** Wall Mounted Jug Rack

This tough and durable wall mountable metal dispenser is designed for use in wet or dry environments. It fits 4 L, 4.5 L & 5 L bottles.



#### Touchless Soap Dispenser Automatic Soap Dispenser

A touchless soap dispenser that allows for effective hand cleaning or sanitizing while avoiding germs or infection by eliminating physical contact with the unit.



#### Open Top Dispenser Soap Dispenser

Made of tough and durable plastic, these 800 mL dispensers are easy to operate, fill and clean. Ideal for dosing of liquid soaps, lotions and shampoos in washrooms, bathrooms, care and medical rooms, and more.





| Format     | Code  | Qty                  |