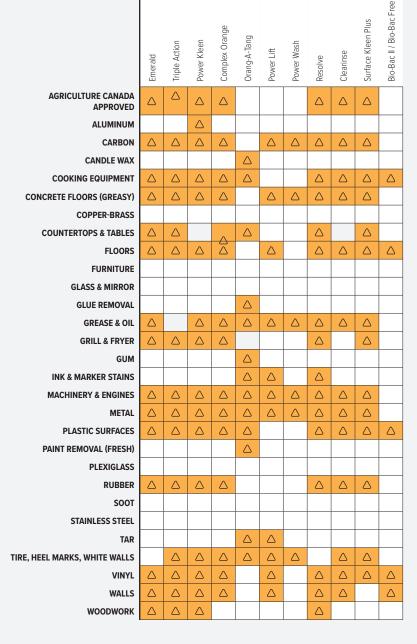

USTRÂNE  ERANGAT FOLKMANN  MERINA PORTUGATION  MERIN |

#### Power Kleen Cleaner & Degreaser

A non-butyl water-based cleaner and degreaser intended for use on any surface where grease and oil residue are a problem. It gives the end users an alternative to butyl-based products.



#### Bio-Bac Free

#### Fragrance-Free Multi-Purpose Cleaner

Yielding multiple applications with simple dilutions, Bio-Bac Free offers the ideal cleaning solution for floors, windows, stainless steel, restroom surfaces, and even textiles, reducing your product inventory.



#### Bio-Bac II Bio-Based Cleaner, Degreaser and Deodorizer

A blend of surfactants and bio-cleaning agents that provides a revolutionary cleaning solution. Penetrates hard surfaces to remove organic soils in a safer and more efficient way.



# Degreaser Chart

#### Foodservice

Foodservice establishments must be vigilant in adhering to sanitary standards to avoid any type of cross-contamination or outbreaks of foodborne illnesses. Every aspect of the facility must be properly cleaned to ensure safe food preparation and handling. Maintain your reputation as a hygienic establishment!



| Format | Code  |                          |
|--------|-------|--------------------------|
| 1 L    | 57016 |                          |
| 4 L    | 57018 | DEGREASER<br>Dégraissant |

#### Degreaser

A powerful degreaser that effectively dissolves any dirt, grease or oil stains. Excellent for floors, painted walls, woodwork, ceramic tiles or metal. Contains no solvents.

| Format | Code  |                                    |
|--------|-------