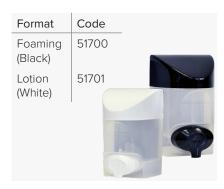

|
|        |       | ** Comment of the Com |

#### **Industrial Rack** Wall Mounted Jug Rack

This tough and durable wall mountable metal dispenser is designed for use in wet or dry environments. It fits 4 L, 4.5 L & 5 L bottles.



#### Touchless Soap Dispenser Automatic Soap Dispenser

A touchless soap dispenser that allows for effective hand cleaning or sanitizing while avoiding germs or infection by eliminating physical contact with the unit.



#### Open Top Dispenser Soap Dispenser

Made of tough and durable plastic, these 800 mL dispensers are easy to operate, fill and clean. Ideal for dosing of liquid soaps, lotions and shampoos in washrooms, bathrooms, care and medical rooms, and more.





| Format     | Code  | Qty                  |