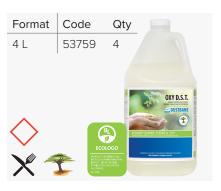

#### Oxy D.S.T. Hydrogen Peroxide Based Cleaner

Combines the powerful cleaning and degreasing properties of Dustbane's Dynamic Surfactant Technology with the amazing stain lifting power of oxygen bleach.