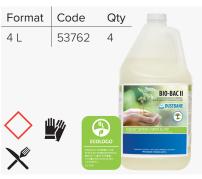

#### Bio-Bac II Bio-Based Cleaner, Degreaser and Deodorizer

A blend of surfactants and bio-cleaning agents that provides a revolutionary cleaning solution. Penetrates hard surfaces to remove organic soils in a safer and more efficient way.

| Format     | Code                                                                                                                                                                                                                                                                                                                                                                                                                                                                                                                                                                                                                                                                                                                                                                                                                                                                                                                                                                                                                                                                                                                                                                                                                                                                                                                                                                                                                                                                                                                                                                                                                                                                                                                                                                                                                                                                                                                                                                                                                                                                                                                           | Qty                                     |
|------------|--------------------------------------------------------------------------------------------------------------------------------------------------------------------------------------------------------------------------------------------------------------------------------------------------------------------------------------------------------------------------------------------------------------------------------------------------------------------------------------------------------------------------------------------------------------------------------------------------------------------------------------------------------------------------------------------------------------------------------------------------------------------------------------------------------------------------------------------------------------------------------------------------------------------------------------------------------------------------------------------------------------------------------------------------------------------------------------------------------------------------------------------------------------------------------------------------------------------------------------------------------------------------------------------------------------------------------------------------------------------------------------------------------------------------------------------------------------------------------------------------------------------------------------------------------------------------------------------------------------------------------------------------------------------------------------------------------------------------------------------------------------------------------------------------------------------------------------------------------------------------------------------------------------------------------------------------------------------------------------------------------------------------------------------------------------------------------------------------------------------------------|-----------------------------------------|
| 4 L        | 50206                                                                                                                                                                                                                                                                                                                                                                                                                                                                                                                                                                                                                                                                                                                                                                                                                                                                                                                                                                                                                                                                                                                                                                                                                                                                                                                                                                                                                                                                                                                                                                                                                                                                                                                                                                                                                                                                                                                                                                                                                                                                                                                          | 4                                       |
| 20 L       | 50208                                                                                                                                                                                                                                                                                                                                                                                                                                                                                                                                                                                                                                                                                                                                                                                                                                                                                                                                                                                                                                                                                                                                                                                                                                                                                                                                                                                                                                                                                                                                                                                                                                                                                                                                                                                                                                                                                                                                                                                                                                                                                                                          | 1                                       |
| 210 L      | 50209                                                                                                                                                                                                                                                                                                                                                                                                                                                                                                                                                                                                                                                                                                                                                                                                                                                                                                                                                                                                                                                                                                                                                                                                                                                                                                                                                                                                                                                                                                                                                                                                                                                                                                                                                                                                                                                                                                                                                                                                                                                                                                                          | 1                                       |
| $\Diamond$ | ECO                                                                                                                                                                                                                                                                                                                                                                                                                                                                                                                                                                                                                                                                                                                                                                                                                                                                                                                                                                                                                                                                                                                                                                                                                                                                                                                                                                                                                                                                                                                                                                                                                                                                                                                                                                                                                                                                                                                                                                                                                                                                                                                            | EMERALD  DUSTRANE  DOMOT CHIEF (IL 179) |
| X          | PRODUCT OF IECUCEO THE PROPERTY OF A THE PROPERTY OF A THE PROPERTY OF THE PRO |                                         |