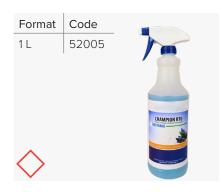

| Format     | Code  | Qty                                |
|------------|-------|------------------------------------|
| 4 L        | 52012 | 4                                  |
| 20 L       | 52013 | 1                                  |
| 210 L      | 52006 | 1                                  |
| $\Diamond$ |       | CHAMPION  DUSTBANE  TOWN IN COMMIT |