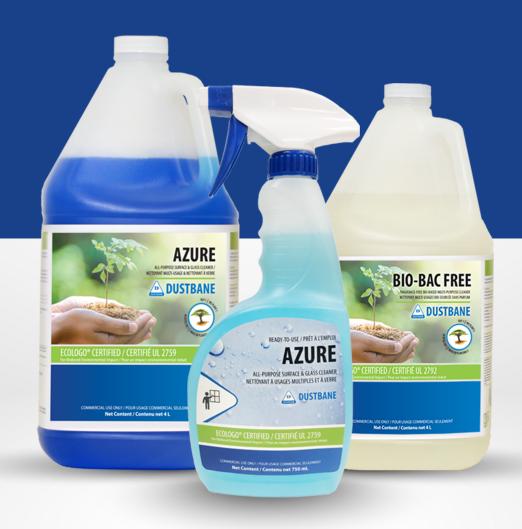

#### Azure All-Purpose Surface & Glass Cleaner

A surface cleaner that delivers exceptional performance, while being also an ideal choice for glass surfaces.

| Format     | Code  | Qty                                                                                                                                                                                                                                                                                                                                                                                                                                                                                                                                                                                                                                                                                                                                                                                                                                                                                                                                                                                                                                                                                                                                                                                                                                                                                                                                                                                                                                                                                                                                                                                                                                                                                                                                                                                                                                                                                                                                                                                                                                                                                                                            |                                                                                                                                                                                                                                                                                                                                                                                                                                                                                                                                                                                                                                                                                                                                                                                                                                                                                                                                                                                                                                                                                                                                                                                                                                                                                                                                                                                                                                                                                                                                                                                                                                                                                                                                                                                                                                                                                                                                                                                                                                                                                                                                |
|------------|-------|--------------------------------------------------------------------------------------------------------------------------------------------------------------------------------------------------------------------------------------------------------------------------------------------------------------------------------------------------------------------------------------------------------------------------------------------------------------------------------------------------------------------------------------------------------------------------------------------------------------------------------------------------------------------------------------------------------------------------------------------------------------------------------------------------------------------------------------------------------------------------------------------------------------------------------------------------------------------------------------------------------------------------------------------------------------------------------------------------------------------------------------------------------------------------------------------------------------------------------------------------------------------------------------------------------------------------------------------------------------------------------------------------------------------------------------------------------------------------------------------------------------------------------------------------------------------------------------------------------------------------------------------------------------------------------------------------------------------------------------------------------------------------------------------------------------------------------------------------------------------------------------------------------------------------------------------------------------------------------------------------------------------------------------------------------------------------------------------------------------------------------|--------------------------------------------------------------------------------------------------------------------------------------------------------------------------------------------------------------------------------------------------------------------------------------------------------------------------------------------------------------------------------------------------------------------------------------------------------------------------------------------------------------------------------------------------------------------------------------------------------------------------------------------------------------------------------------------------------------------------------------------------------------------------------------------------------------------------------------------------------------------------------------------------------------------------------------------------------------------------------------------------------------------------------------------------------------------------------------------------------------------------------------------------------------------------------------------------------------------------------------------------------------------------------------------------------------------------------------------------------------------------------------------------------------------------------------------------------------------------------------------------------------------------------------------------------------------------------------------------------------------------------------------------------------------------------------------------------------------------------------------------------------------------------------------------------------------------------------------------------------------------------------------------------------------------------------------------------------------------------------------------------------------------------------------------------------------------------------------------------------------------------|
| 1 L        | 50247 | 4                                                                                                                                                                                                                                                                                                                                                                                                                                                                                                                                                                                                                                                                                                                                                                                                                                                                                                                                                                                                                                                                                                                                                                                                                                                                                                                                                                                                                                                                                                                                                                                                                                                                                                                                                                                                                                                                                                                                                                                                                                                                                                                              |                                                                                                                                                                                                                                                                                                                                                                                                                                                                                                                                                                                                                                                                                                                                                                                                                                                                                                                                                                                                                                                                                                                                                                                                                                                                                                                                                                                                                                                                                                                                                                                                                                                                                                                                                                                                                                                                                                                                                                                                                                                                                                                                |
| 4 L        | 50248 | 4                                                                                                                                                                                                                                                                                                                                                                                                                                                                                                                                                                                                                                                                                                                                                                                                                                                                                                                                                                                                                                                                                                                                                                                                                                                                                                                                                                                                                                                                                                                                                                                                                                                                                                                                                                                                                                                                                                                                                                                                                                                                                                                              |                                                                                                                                                                                                                                                                                                                                                                                                                                                                                                                                                                                                                                                                                                                                                                                                                                                                                                                                                                                                                                                                                                                                                                                                                                                                                                                                                                                                                                                                                                                                                                                                                                                                                                                                                                                                                                                                                                                                                                                                                                                                                                                                |
| 20 L       | 50249 | 1                                                                                                                                                                                                                                                                                                                                                                                                                                                                                                                                                                                                                                                                                                                                                                                                                                                                                                                                                                                                                                                                                                                                                                                                                                                                                                                                                                                                                                                                                                                                                                                                                                                                                                                                                                                                                                                                                                                                                                                                                                                                                                                              |                                                                                                                                                                                                                                                                                                                                                                                                                                                                                                                                                                                                                                                                                                                                                                                                                                                                                                                                                                                                                                                                                                                                                                                                                                                                                                                                                                                                                                                                                                                                                                                                                                                                                                                                                                                                                                                                                                                                                                                                                                                                                                                                |
| $\Diamond$ |       | ECOLOGO  HOUGH CHIP IN THE CHI | DOODL BUSTEI  DUSTBAN  DUSTBAN |

#### Bio-Bac Free

#### Fragrance-Free Multi-Purpose Cleaner

Yielding multiple applications with simple dilutions, Bio-Bac Free offers the ideal cleaning solution for floors, windows, stainless steel, restroom surfaces, and even textiles, reducing your product inventory.