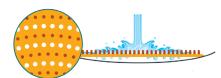

### **COMPETITOR SCREENS**

With fewer openings, they pool liquid, causing splashback and more cleanup.

Code: 50260 (Herbal Mint) 50262 (Mango) 50266 (Spiced Apple)

**50264** (Cucumber Melon) **50269** (Fragrance Free) \*10 per case