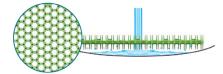

replace the screen. Simply remove the tabs upon installation to set your replacement date.



- Over 30 days of odour control
- Releases more than twice the fragrance than other urinal screens
- Installation takes only seconds
- Installs both ways to eliminate installation errors
- Improved formula offers a better performance curve
- Eliminates 99% splashback
- VOC compliant
- · 100% recyclable
- Releases billions of bacteria that consume malodours
- Reminder date tabs eliminates the guesswork of replacing
- Works well in both conventional and waterless urinals

### **Available Fragrances**

| Fragrance      | Colour |
|----------------|--------|
| Herbal Mint    |        |
| Mango          |        |
| Spiced Apple   |        |
| Cucumber Melon |        |
| Fragrance Free | 0      |







#### 3D SHIFLE

Has more open design, increased height, and does not splash.



### **COMPETITOR SCREENS**

With fewer openings, they pool liquid, causing splashback and more cleanup.



Code: 50260 (Herbal Mint) 50262 (Mango) 50266 (Spiced Apple)



**50264** (Cucumber Melon) **50269** (Fragrance Free) \*10 per case

Fax: 1-800-363-5309