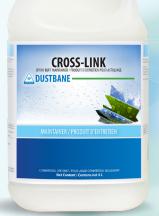

Spray Buff

Maintainer

Challenger 51330 (5 L) 51332 (20 L) Cross-Link 51952 (4 L)