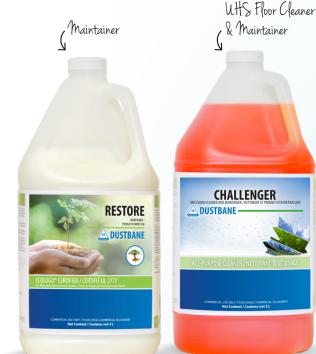

Spray Buff

Maintainer

Challenger 51330 (5 L) 51332 (20 L) Cross-Link 51952 (4 L)