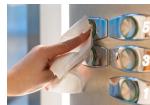

## **About this product**

Stainless Steel wipes clean, polish, and protect. Pre-moisted with a water based, streak-free formula designed for the daily cleaning of appliances, stainless steel, and other metal surfaces.

These powerful polishing wipes are specially formulated to remove smudges, water stains, fingerprints, food spills, grease, and other residue while drying to a streak free shine. Wipes offer many advantages over traditional cleaning methods; one being that wipes are wetter than cloths, allowing for a longer dwell time of active ingredients, offering superior cleaning performance.