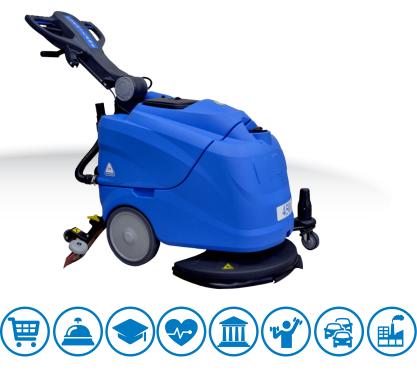

# **450 XTT** Hurricane Series

## Compact Automatic Scrubbers

#### **New Handle Design**

Extremely robust but light, the new handle makes the machine even easier to maneuver thanks to the ergonomic design of the handles, enhancing any work conditions, and does not strain the operator. The adjustable multi-position handle also allows for cleaning in difficult to reach areas. The handle even fold for easier storage.

### Goes Where Bigger Scrubbers Can't

Compact in size, but it provides the high productivity and long battery life of a larger scrubber. It is perfect for areas where automatic scrubbers are too large.

#### **Removable Recovery Tank**

The recovery tank can be removed simply without tools, for easy dirty water draining and quick access to internal compartments.

| Specifications                          | 450 XTT                                              |
|-----------------------------------------|------------------------------------------------------|
| Model Number                            | 19362-C-AGM                                          |
| Productivity (Theoretical at max speed) | 18,836 ft <sup>2</sup> /hr (1750 m <sup>2</sup> /hr) |
| Scrubbing Width                         | 20" (51 cm)                                          |
| Squeegee Width                          | 24" (61 cm)                                          |
| Numbers of brushes                      | 1 x 20 " (1 x 51 cm)                                 |
| Brush/Pad Speed                         | 140 rpm                                              |
| Brush Motor Power                       | 350 W                                                |
| Motor Type                              | 3-stage (550 W)                                      |
| Water Lift at Squeegee                  | 44" (112 cm)                                         |
| Traction Motor                          | No                                                   |
| Solution Tank Capacity                  | 11 Gal (40 L)                                        |
| Recovery Tank Capacity                  | 12 Gal (45 L)                                        |
| Power Supply                            | 24 V (2 x 12 V)                                      |
| Maximum Speed                           | N/A                                                  |
| Weight (Without Batteries)              | 154 lbs (70 kg)                                      |
| Unit Size (L x W x H)                   | 33" x 22" x 48" (84 x 56 x 122 cm)                   |
| Run Time                                | 2 hrs                                                |
| Noise Level                             | 68 dB                                                |
| Approval(s)                             | N/A                                                  |