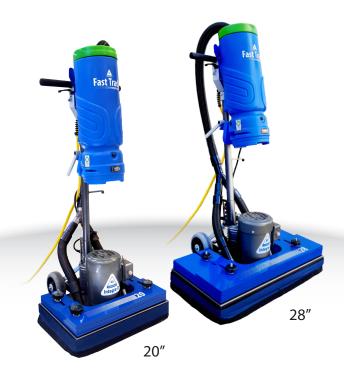

## **INTEGRA-D & FAST TRACK KIT**

### **Consumables List**





# Integra-D **Integra Series**Floor Preparation Machine

#### **Consumable Products**

When using the Integra-D Floor Preparation Machine, certain parts will need to be replaced due to regular use. Below you will find a list of parts and their approximate wear time.

#### **Productivity**

Increase productivity, and reduce downtime, by keeping your consumables in stock.

#### **Instructions**

Please consult the Parts & Operations Manual, found on our website and shipped with the unit, for complete operating and safety instructions.

| Part N.     | Description                                 | Quantity | Approximate Wear Time  |
|-------------|---------------------------------------------|----------|------------------------|
| 27560       | INTEGRA-D ISOLATOR MAINTENANCE KIT 20"      |