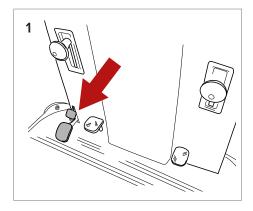

## **TO CHARGE BATTERIES**

- 1. Disconnect battery pack from the machine.
- 2. Connect battery pack to the charger.
- 3. Plug in charger to power outlet.

**NOTE:** Never stop charge until cycle is complete (green light).