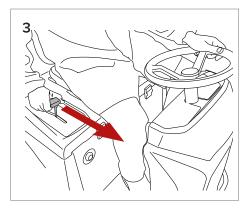

## **TO CHARGE BATTERIES**

- 1. Disconnect battery pack from the machine.
- 2. Connect battery pack to the charger.
- 3. Plug in charger to power outlet.

**NOTE:** Never stop charge until cycle is complete (green light).