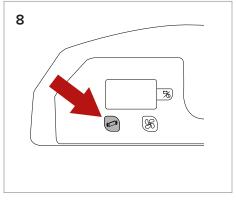

## **DAILY MAINTENANCE**

Press switch to lift tray.

Pull lever to tip tray and empty.

Make sure the suction filter is tight and clean.

Check and remove any debris wrapped around the side brushes and on the central brush.