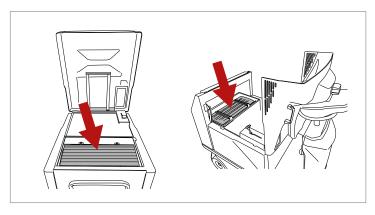

## **DAILY MAINTENANCE**

Press switch to lift tray.

Pull lever to tip tray and empty.

Make sure the suction filter is tight and clean.

Check and remove any debris wrapped around the side brushes and on the central brush.