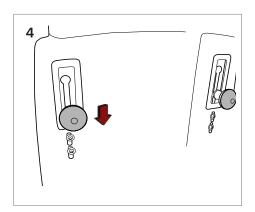

## **TO CHARGE BATTERIES**

- 1. Disconnect battery pack from the machine.
- 2. Connect battery pack to the charger.
- 3. Plug in charger to power outlet.

**NOTE:** Never stop charge until cycle is complete (green light).