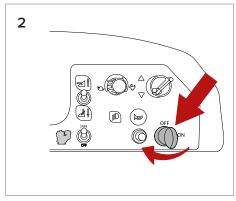

## PREPARATION AND OPERATION

Disengage parking brake by pressing on the brake pedal.

Power on.

Push lever forward to lower main brush.

Pull and push down lever to lower side brushes.

Toggle switch to change drive direction to Forward or Reverse.