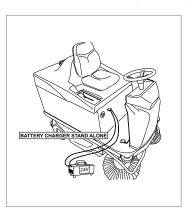

## **TO CHARGE BATTERIES**

- 1. Disconnect battery pack from the machine.
- 2. Connect battery pack to the charger.
- 3. Plug in charger to power outlet.

**NOTE:** Never stop charge until cycle is complete (green light).