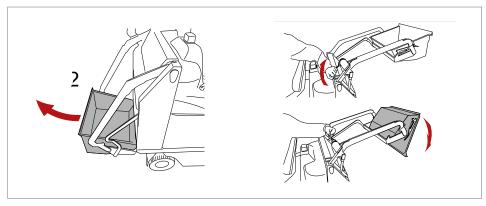

## **DAILY MAINTENANCE**

Press switch to lift tray.

Pull lever to tip tray and empty.

Make sure the suction filter is tight and clean.

Check and remove any debris wrapped around the side brushes and on the central brush.