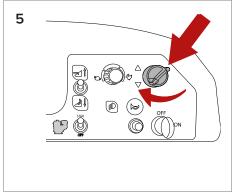

## PREPARATION AND OPERATION

Disengage parking brake by pressing on the brake pedal.

Power on.

Push lever forward to lower main brush.

Pull and push down lever to lower side brushes.

Toggle switch to change drive direction to Forward or Reverse.

Press accelerator pedal to activate drive.

Turn to adjust travel speed.

Press and hold for +3 sec. to manually activate filter shaker.