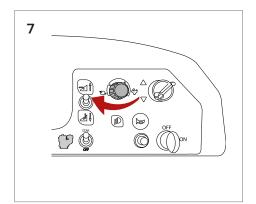

## **DAILY MAINTENANCE**

Press switch to lift tray.

Pull lever to tip tray and empty.

Make sure the suction filter is tight and clean.

Check and remove any debris wrapped around the side brushes and on the central brush.