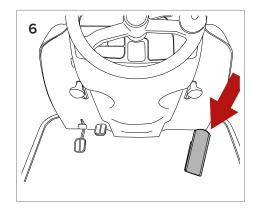

## **DAILY MAINTENANCE**

Check that the suction filters are tight and clean.

Charge machine.

Check and remove any debris wrapped around the side brushes and on the central brush.