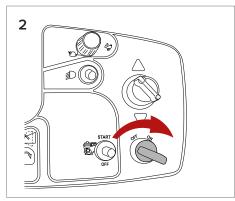

## PREPARATION AND OPERATION

Disengage parking brake by pressing on the brake pedal.

Power on.

Pull and push down lever to lower side brushes.

Push to select brush pressure.

Toggle switch to change drive direction to Forward or Reverse.