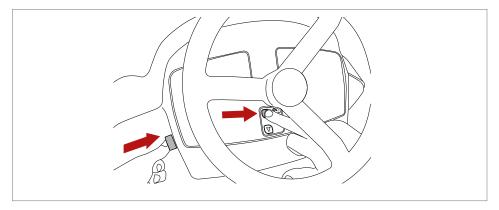

## PREPARATION AND OPERATION

Disengage parking brake by pressing on the brake pedal.

Power on.

Pull and push down lever to lower side brushes.

Push to select brush pressure.

Toggle switch to change drive direction to Forward or Reverse.