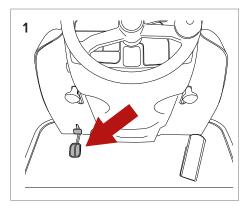

## PREPARATION AND OPERATION

Disengage parking brake by pressing on the brake pedal.

Power on.

Pull and push down lever to lower side brushes.

Push to select brush pressure.

Toggle switch to change drive direction to Forward or Reverse.