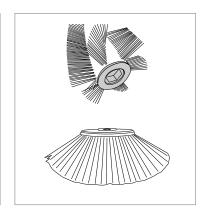

## **DAILY MAINTENANCE**

Check that the suction filters are tight and clean.

Charge machine.

Check and remove any debris wrapped around the side brushes and on the central brush.