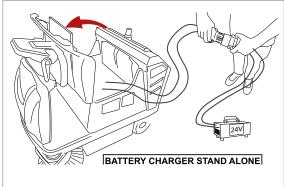

## **DAILY MAINTENANCE**

Check that the suction filters are tight and clean.

Charge machine.

Check and remove any debris wrapped around the side brushes and on the central brush.