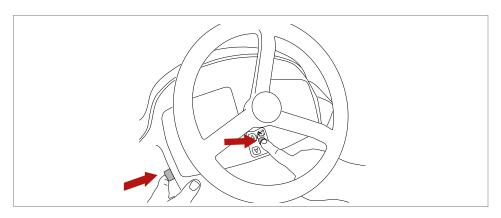

## PREPARATION AND OPERATION

Disengage parking brake by pressing on the brake pedal.

Power on.

Pull and push down lever to lower side brushes.

Push to select brush pressure.

Toggle switch to change drive direction to Forward or Reverse.