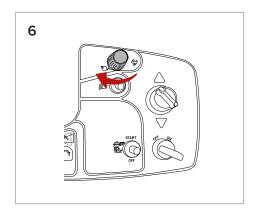

## PREPARATION AND OPERATION

Disengage parking brake by pressing on the brake pedal.

Power on.

Pull and push down lever to lower side brushes.

Push to select brush pressure.

Toggle switch to change drive direction to Forward or Reverse.