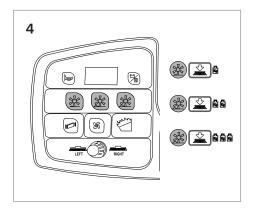

Press accelerator pedal to activate drive.

Turn to adjust travel speed.

Press and hold for +3 sec. to manually activate filter shaker.

Press switch to lift tray.

Pull lever to tip tray.

Press switch to adjust level.