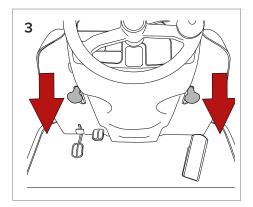

## PREPARATION AND OPERATION

Disengage parking brake by pressing on the brake pedal.

Power on.

Pull and push down lever to lower side brushes.

Push to select brush pressure.

Toggle switch to change drive direction to Forward or Reverse.