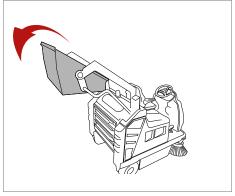

This guide is intended for quick consultation only and does not replace the user and maintenance manual. Before using this machine, read the user maintenance manual contained in the machine's packaging and follow all the instructions.

## PREPARATION AND OPERATION



Disengage parking brake by pressing on the brake pedal.



Power on.



Pull and push down lever to lower side brushes.



Push to select brush pressure.



Toggle switch to change drive direction to Forward or Reverse.



Press accelerator pedal to activate drive.



Turn to adjust travel speed.



Press and hold for +3 sec. to manually activate filter shaker.





Press switch to lift tray.

Pull lever to tip tray.





Press switch to adjust level.

Empty tray.

## **DAILY MAINTENANCE**



Check that the suction filters are tight and clean.



Charge machine.



Check and remove any debris wrapped around the side brushes and on the central brush.