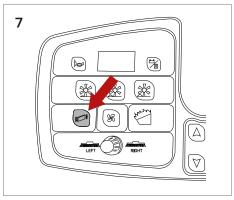

Press accelerator pedal to activate drive.

Turn to adjust travel speed.

Press and hold for +3 sec. to manually activate filter shaker.

Press switch to lift tray.

Pull lever to tip tray.

Press switch to adjust level.