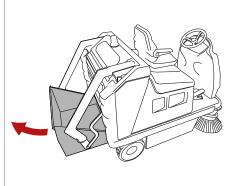

This guide is intended for quick consultation only and does not replace the user and maintenance manual. Before using this machine, read the user maintenance manual contained in the machine's packaging and follow all the instructions.

## PREPARATION AND OPERATION



Disengage parking brake by pressing on the brake pedal.



Power on.



Pull and push down lever to lower side brushes.



Push to select brush pressure.



Toggle switch to change drive direction to Forward or Reverse.



Press accelerator pedal to activate drive.



Turn to adjust travel speed.



Press and hold for +3 sec. to manually activate filter shaker.





Press switch to lift tray.

Pull lever to tip tray.





Press switch to adjust level.

Empty tray.

## **DAILY MAINTENANCE**



Check that the suction filters are tight and clean.



Charge machine.



Check and remove any debris wrapped around the side brushes and on the central brush.