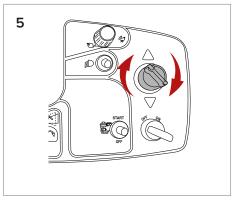

## PREPARATION AND OPERATION

Disengage parking brake by pressing on the brake pedal.

Power on.

Pull and push down lever to lower side brushes.

Push to select brush pressure.

Toggle switch to change drive direction to Forward or Reverse.

Press accelerator pedal to activate drive.

Turn to adjust travel speed.

Press and hold for +3 sec. to manually activate filter shaker.

Press switch to lift tray.

Pull lever to tip tray.

Press switch to adjust level.