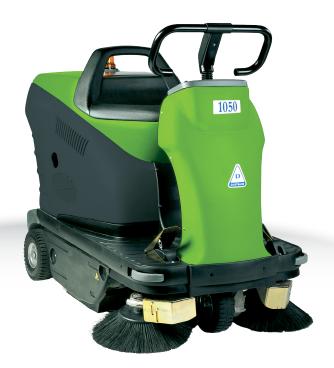

## 1050 Gladiator Series

## **Designed for tough jobs**

Designed to tackle industrial cleaning applications, this series is the ideal solution for cleaning commercial, shop and factory floors. Built from high quality material, they provide years of cleaning while saving time and money. Increasing your productivity starts with the right sweeper.

## **Optimum Performance**

From floors to carpets without having to adjust the machine. These sweepers feature a special shock absorber that allows for the brush to immediately and constantly follow all types of surfaces and to self adjust brush pressure. No need to check brush wear as brush replacement is indicated automatically on the control panel display.

## **Low Noise Level**

Designed to assure minimum noise levels, with their low noise vacuum fans. Can be used day or night.

|                                         | 4070                                     |
|-----------------------------------------|------------------------------------------|
| Specifications                          | 1050                                     |
| Model Number                            | 19676-C-OB                               |
| Productivity (Theoretical at max speed) | 51,000 ft²/h (4730 m²/hr)                |
| Main Brush                              | 26" (66 cm)                              |
| Sweeping Width                          | 41" (104 cm)                             |
| Hopper Capacity                         | 19 Gal (70 L)                            |
| Power Supply                            | 24 V (2 x 12 V)                          |
| Charger                                 | 19460                                    |
| Filter Surface Area                     | 41 ft <sup>2</sup> (3.8 m <sup>2</sup> ) |
| Filter Shaker                           | Automatic                                |
| Max Speed                               | 6 km/h                                   |
| Maximum Slope                           | 16%                                      |
| Weight (Without Batteries)              | 382 lbs (173 kg)                         |
| Unit Size (L x W x H)                   | 32" x 45" x 55" (81 x 114 x 140 cm)      |
| Tank Construction                       | Rotational Molded Polypropylene          |
| Run Time                                | 3.5 hrs                                  |
| Noise Level                             | 65 dB                                    |
| Approval(s)                             | N/A                                      |