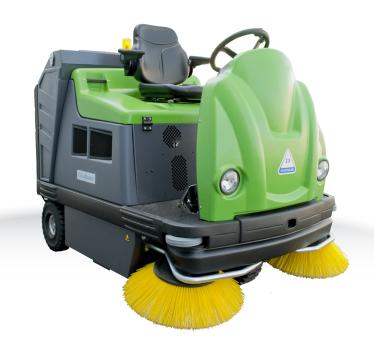

## Industrial Sweeper

## **Designed for tough jobs**

Designed to tackle industrial cleaning applications, this series is the ideal solution for cleaning commercial, shop and factory floors. Built from high quality material, they provide years of cleaning while saving time and money. Increasing your productivity starts with the right sweeper.

## **Optimum Performance**

From floors to carpets without having to adjust the machine. These sweepers feature a special shock absorber that allows for the brush to immediately and constantly follow all types of surfaces and to self adjust brush pressure. No need to check brush wear as brush replacement is indicated automatically on the control panel display.