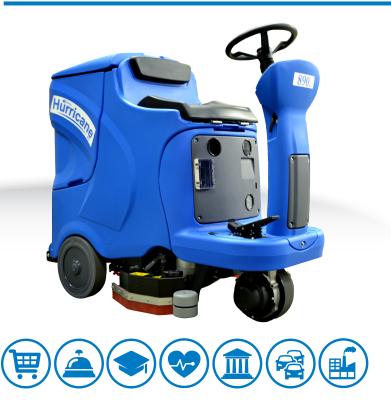

# **890 XTT**

## Hurricane Series

### Ride-On Automatic Scrubber

#### **Clean in Complete Comfort**

The operator rides in complete comfort. Operator fatigue is minimized and productivity is increased.

| Specifications                          | 890 XTT                             |
|-----------------------------------------|-------------------------------------|
| Model Number                            | 19336-C-AGM                         |
| Productivity (Theoretical at max speed) | 48,976 ft²/hr (4550 m²/hr)          |
| Scrubbing Width                         | 28" (70 cm)                         |
| Squeegee Width                          | 37" (94 cm)                         |
| Numbers of brushes                      | 2 x 14" (2 x 35 cm)                 |
| Brush/Pad Speed                         | 210 rpm                             |
| Brush Motor Power                       | 2 x 300 W                           |
| Motor Type                              | 3-stages (550 W)                    |
| Water Lift at Squeegee                  | 67" (170 cm)                        |
| Traction Motor                          | Yes                                 |
| Solution Tank Capacity                  | 29 Gal (110 L)                      |
| Recovery Tank Capacity                  | 32 Gal (115 L)                      |
| Power Supply                            | 24V(4x6V)                           |
| Maximum Speed                           | 6.5 km/h                            |
| Weight (Without Batteries)              | 472 lbs (214 kg)                    |
| Unit Size (L x W x H)                   | 59" x 30" x 47" (150 x 76 x 120 cm) |
| Run Time                                | 3 hrs                               |
| Noise Level                             | 75 dB                               |
| Approval(s)                             | N/A                                 |