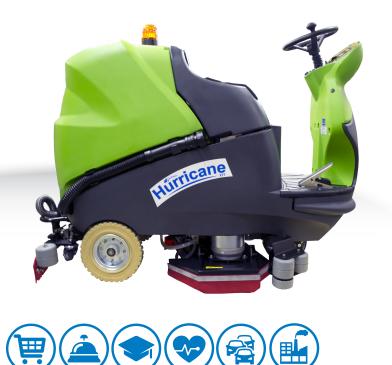

# 900 XTT Hurricane Series

## Ride-On Automatic Scrubbers

### **Optimal Performance**

The Industrial Hurricane Series is designed for commercial and warehouse cleaning applications. It utilizes the latest technology to make it the easiest to use rider on the market. The control panel is user friendly with 3 pre-set work settings, the operator has great all round visibility and huge productivity.

#### **Comfortable Cleaning**

The ride-on scrubbers allow the operator to sit while cleaning, making the task less tiring.