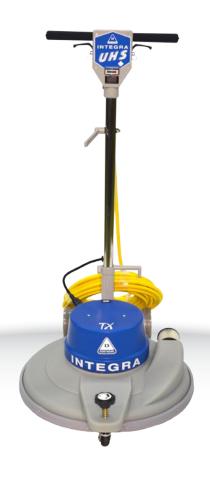

## **Integra TX UHS Integra Series**

Ultra High Speed Polisher

## **Easy to Operate**

Its rotationally molded base reduces noise, increases stability and is extremely durable. This polyethylene base has a pebbled surface, impervious to chemicals. Designed to offer the maximum comfort throughout the operation. The simple two-finger operation reduces operator fatigue. This two-piece retrofit assembly is easy to replace.

## **Creates Protective Coating**

Using the Integra TX UHS floor polisher will also create a protective coating for the floor, when used with an appropriate floor maintenance product. The ultra high speed action causes the ingredients in a floor maintainer to bond together to form a new surface. The result is a spotlessly clean floor with exceptional shine.

## **Floor Pads**

**Hair Blend Heavy** Code: 42286

Blue Ice Code: 42410

**Pink Eraser** Code: 42449

| Specifications        | Integra TX UHS                   |
|-----------------------|----------------------------------|
| Model Number          | 19918                            |
| Base Size             | 20" (51 cm)                      |
| Oscillations          | 2000 rpm                         |
| Motor Power           | Permanent Magnet, 1.5 hp         |
| Voltage               | 120 V                            |
| Amps                  | 12 A                             |
| Gear Box              | Direct Drive                     |
| Removable Handle      | Yes                              |
| Adjustbale Handle     | Yes                              |
| Power Cord            | 75'(23 m)                        |
| Unit Size (L x W x H) | 31"x 20"x 45" (79 x 51 x 114 cm) |
| Weight                | 70 lbs (32 kg)                   |
| Noise Level           | 61 dB                            |
| Approval(s)           | QPS                              |