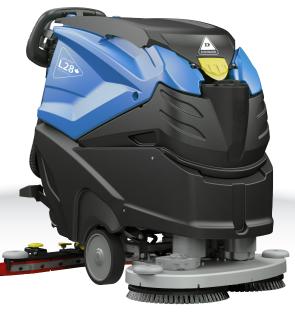

## Commercial Automatic Scrubber

## Innovative

The new Labrador Series is designed to provide total control over the cleanup work. The features have been improved down to the last detail – providing you with ease of use and better productivity. It ensures a maximum productivity, while the battery life of up to 3.5 hours allows you work continuously without interruptions.